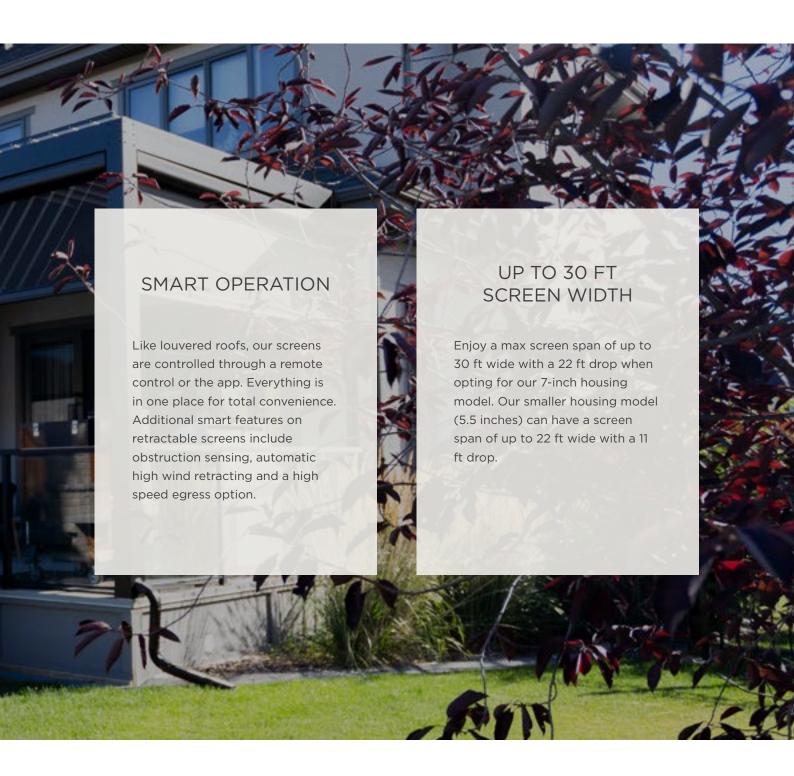

## Housing Sizes and Spans

5.5" Round Housing
For spans up to 22ft and
drops up to 11ft.

5.5" Square Housing

For spans up to 22ft and

drops up to 11ft.

7" Round Housing
For spans up to 30ft and
drops up to 20ft.

#### **Smart Home Automation**

Suncoast products are designed to be compatible with smart home and automation systems. Use the app to control you screens and louvers from anywhere or take advantage of voice activation through Google or Alexa. Our products can also be integrated directly into your existing home control system.