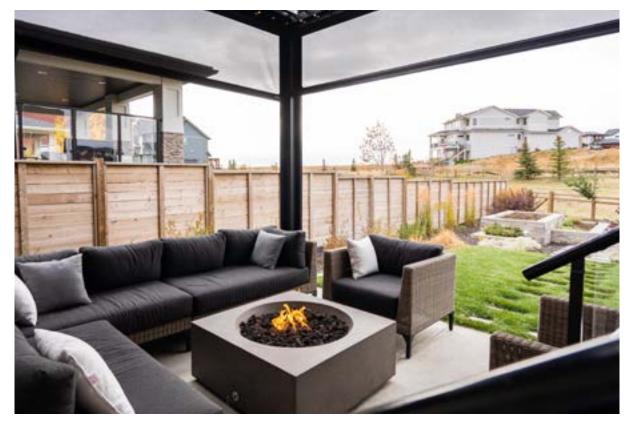

## | RETRACTABLE SCREENS/VINYL

Enjoy a fully enclosed patio with the touch of a button. Or keep it open and enjoy the breeze.

Don't worry about the weather. No need to send your guests away if the rain comes. Simply lower the Retractable Vinyl Screens and enjoy a warm, dry, enclosed space.

Mesh and vinyl screens are rated for winds up to 65MPH and can also be fitted with intelligent options to retract automatically in higher winds.