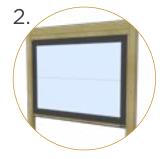

## | RETRACTABLE SCREENS/VINYL

Enjoy a fully enclosed patio with the touch of a button. Or keep it open and enjoy the breeze.

Don't worry about the weather. No need to send your guests away if the rain comes. Simply lower the Retractable Vinyl Screens and enjoy a warm, dry, enclosed space.

#### Seamless Integration

- Flush to frame roller housing and track
- 5.5" and 7" Housing have round and square housing options

Mesh and Vinyl

 Full Vinyl, Windowed and Boadered

Custom Openings

- Build into existing frames such as timber frames and stone columns
- Mesh options 65-90% density

## Housing Sizes and Spans

5.5" Round Housing
For spans up to 22ft and
drops up to 11ft.

5.5" Square Housing

For spans up to 22ft and

drops up to 11ft.

7" Round Housing
For spans up to 30ft and
drops up to 20ft.