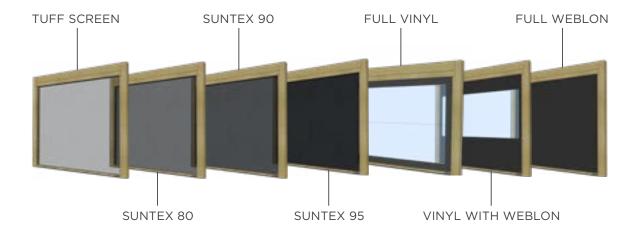

#### Seamless Integration

- Flush to frame roller housing and track
- 5.5" and 7" Housing have round and square housing options

Mesh and Vinyl

 Full Vinyl, Windowed and Boadered

Custom Openings

- Build into existing frames such as timber frames and stone columns
- Mesh options 65-90% density

### Screen Color Options and Densities

Screen density selection is largely utility driven. Bug protection requires a low density mesh while a higher density would be more appropriate for wind deflection. Privacy may also be a considering factor in selection. In addition to mesh, our vinyl screens are an excellent option for residential applications where 3 Season operation is the target.

Suncoast uses mesh made in the USA by Phifer, an industry leader in screens and outdoor fabrics. The vinyl coated fiberglass mesh is anti-mold/mildew and UV resistant.