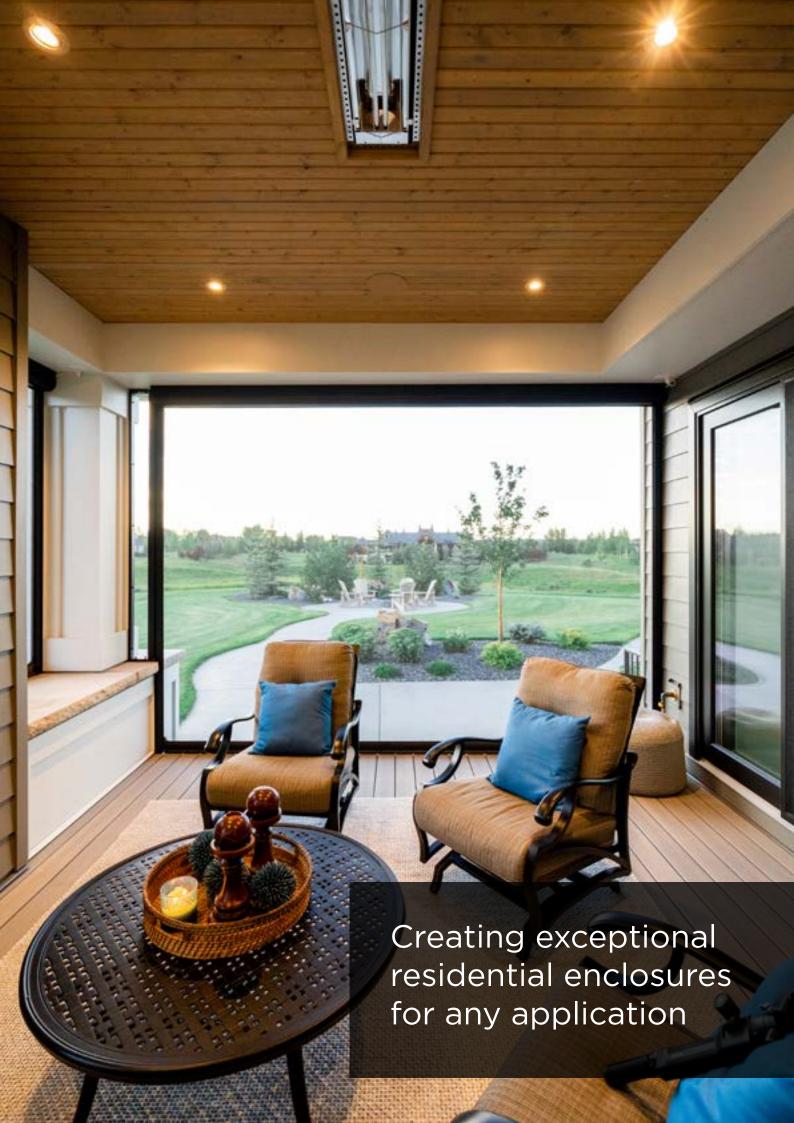

## | RETRACTABLE SCREENS/VINYL

Enjoy a fully enclosed patio with the touch of a button. Or keep it open and enjoy the breeze.

Don't worry about the weather. No need to send your guests away if the rain comes. Simply lower the Retractable Vinyl Screens and enjoy a warm, dry, enclosed space.

#### Seamless Integration

- Flush to frame roller housing and track
- 5.5" and 7" Housing have round and square housing options

Mesh and Vinyl

 Full Vinyl, Windowed and Boadered

Custom Openings

- Build into existing frames such as timber frames and stone columns
- Mesh options 65-90% density

Sealed Bottom

- Weather sealed bottom bar in either rubber gasket or bristle brush
- Bottom bar slopped to match surface gradient
- Obstruction sensing motor