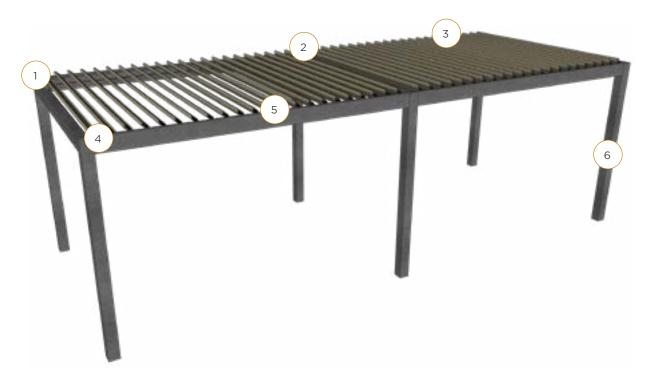

All Aluminum Frame

- Structural grade materials.
- Engineered profiles

Multi Zone Drainage

- Louver blades drain into internal gutter
- Unrestricted zone to zone water flow

Maximum Sunlight

 8" blade spacing provides Industry leading louver blade opening

**Robust Components** 

- Posts: 8"x8" and 6"x6"
- Frame: 2"x10",
  2"x8" and 4"x8"

Hidden Motor

- A dedicated blade in each zone houses the drive motor
- No external arms, levers or pistons

Integrated Gutter

- Integrated internal gutter system
- Gutter fixed internal to frame
- Downspout hidden inside post