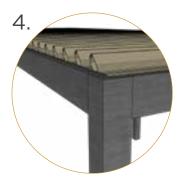

## Frame Specifications and Tolerances

2 x 8 Frame with Internal Gutter

- Span up to 16' between posts
- The integrated gutter is fastened to the beam and includes chases for motor wiring and ambient rope lights

2 x 10 Frame with Internal Gutter

• Span up to 20' between posts

4 x 8 Frame with Internal Gutter

• Span up to 26' between posts

Gutter with Light Track and Wire Chase

 Louver Gutter with built in LED Light Strip Channel

Louver Blade

- Depending on local snow load ratings, blades can span up to 15'
- Weather stripping on each blade ensures a tight seal and a quiet interface

Louver Motor Blade

- A Motor Blade houses the High Torque, Italian-made Gaposa motor. Motors and electrical components are CSA approved
- Control up to 225 sqft with one motor