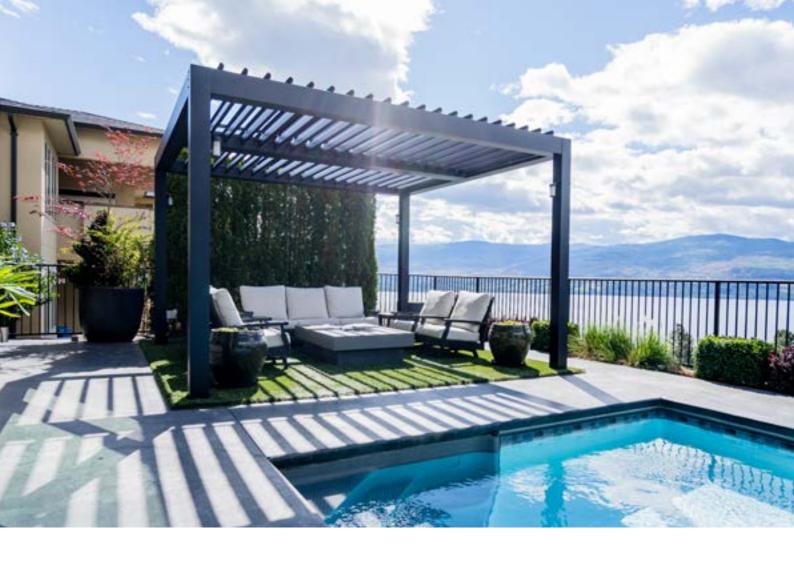

## LOUVERED ROOF SYSTEM

Enjoy the sunshine with the option of shade on demand.

Completely customizable. Maintenance free. All of our Louvered Roof Systems are designed and engineered to withstand local snow loads and wind speeds.

All Aluminum Frame

- Structural grade materials.
- Engineered profiles

Multi Zone Drainage

- Louver blades drain into internal gutter
- Unrestricted zone to zone water flow

Maximum Sunlight

 8" blade spacing provides Industry leading louver blade opening