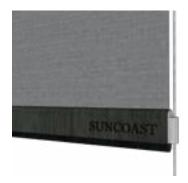

Sealed Bottom

- Weather sealed bottom bar in either rubber gasket or bristle brush
- Bottom bar slopped to match surface gradient
- Obstruction sensing motor