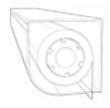

#### Seamless Integration

- Flush to frame roller housing and track
- 5.5" and 7" Housing have round and square housing options

Mesh and Vinyl

 Full Vinyl, Windowed and Boadered

Custom Openings

- Build into existing frames such as timber frames and stone columns
- Mesh options 65-90% density

Sealed Bottom

- Weather sealed bottom bar in either rubber gasket or bristle brush
- Bottom bar slopped to match surface gradient
- Obstruction sensing motor

## Housing Sizes and Spans

5.5" Round Housing
For spans up to 22ft and
drops up to 11ft.

5.5" Square Housing

For spans up to 22ft and

drops up to 11ft.

7" Round Housing
For spans up to 30ft and
drops up to 20ft.