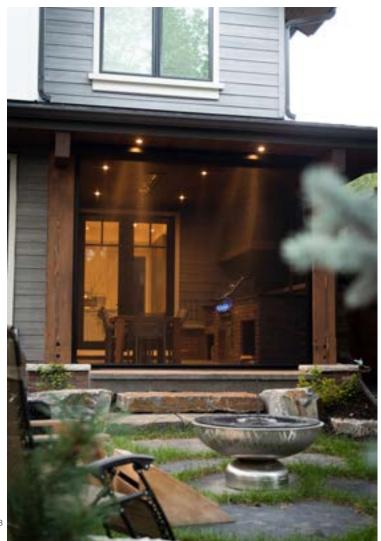

xcellent option for residential applications where 3 Season operation is the target.



Suncoast uses mesh made in the USA by Phifer, an industry leader in screens and outdoor fabrics. The vinyl coated fiberglass mesh is anti-mold/mildew and UV resistant.

#### RETRACTABLE POWER SCREEN CONFIGURATIONS





We are pleased to offer our Industry Leading Limited Lifetime Warranty. For more information please visit our website at suncoastbuilt.com



#### | RETRACTABLE SCREENS/VINYL

Where innovation and Technology meet. Our passion to push the boundaries allows us to create the best product possible for our clients and their homes.





## | RETRACTABLE SCREENS/VINYL

# Some highlights of work we've done for forward thinking clients.

#### WATERSIDE





#### PRAIRIE SMOKE





























## **| ACCESSORIES**

## Complete your build with some of our integrated accressories















With a variety of options from quality manufactures such as Infratech and Bromic you are able to choose the correct heater to suit your style and needs. Choose from power outputs ranging 1400-4000W.

Heaters in 3000W, 4000W, 110V and 220v options. Additional products available from Infratech and Bromic.

#### Lighting



Suncoast louvers are designed with a light track integrated into the gutter system for LED string lights to create an ambient feel. Pot lights, pendants or mounted fixtures can also be added.

Pot lights, pendant lights and integrated ambient gutter lights.

#### Sensors



Rain and wind sensors can be built into the control system of the louvered roofs and retracta