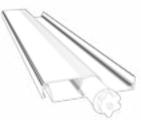

## Frame Specifications and Tolerances

2 x 8 Frame with Internal Gutter

- Span up to 16' between posts
- The integrated gutter is fastened to the beam and includes chases for motor wiring and ambient rope lights

2 x 10 Frame with Internal Gutter

• Span up to 20' between posts

4 x 8 Frame with Internal Gutter

• Span up to 26' between posts

Gutter with Light Track and Wire Chase

 Louver Gutter with built in LED Light Strip Channel