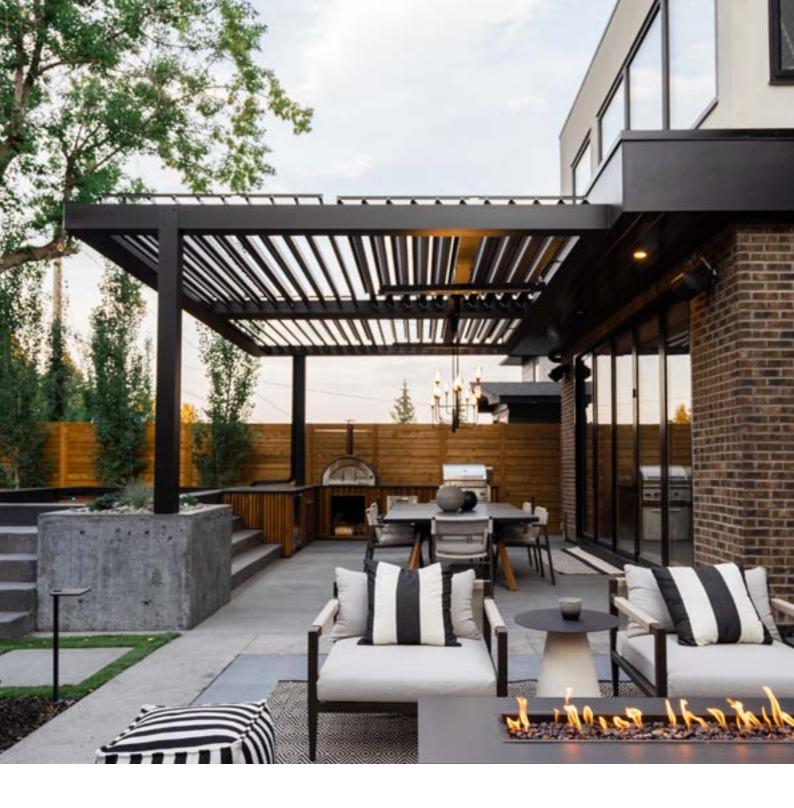

## LOUVERED ROOF SYSTEM

Enjoy the sunshine with the option of shade on demand.

Completely customizable. Maintenance free. All of our Louvered Roof Systems are designed and engineered to withstand local snow loads and wind speeds.

All Aluminum Frame

- Structural grade materials.
- Engineered profiles

Multi Zone Drainage

- Louver blades drain into internal gutter
- Unrestricted zone to zone water flow

Maximum Sunlight

 8" blade spacing provides Industry leading louver blade opening

**Robust Components** 

- Posts: 8"x8" and 6"x6"
- Frame: 2"x10",
  2"x8" and 4"x8"

Hidden Motor

- A dedicated blade in each zone houses the drive motor
- No external arms, levers or pistons

Integrated Gutter

- Integrated internal gutter system
- Gutter fixed internal to frame
- Downspout hidden inside post