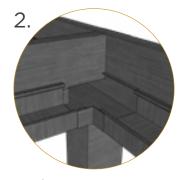

## Frame Specifications and Tolerances

2 x 8 Frame with Internal Gutter

- Span up to 16' between posts
- The integrated gutter is fastened to the beam and includes chases for motor wiring and ambient rope lights

2 x 10 Frame with Internal Gutter

• Span up to 20' between posts

4 x 8 Frame with Internal Gutter

• Span up to 26' between posts

Gutter with Light Track and Wire Chase

 Louver Gutter with built in LED Light Strip Channel