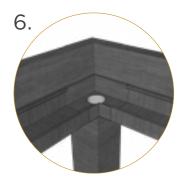

- Integrated internal gutter system
- Gutter fixed internal to frame
- Downspout hidden inside post

## Frame Specifications and Tolerances

2 x 8 Frame with Internal Gutter

- Span up to 16' between posts
- The integrated gutter is fastened to the beam and includes chases for motor wiring and ambient rope lights