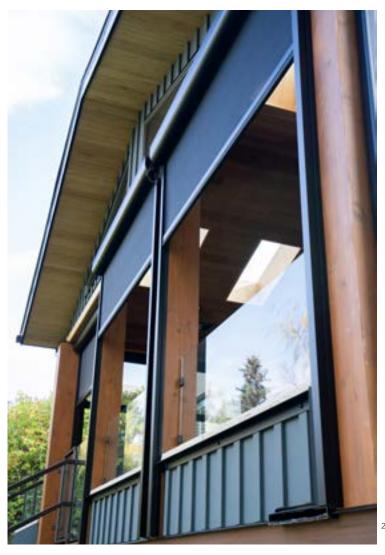

#### Seamless Integration

- Flush to frame roller housing and track
- 5.5" and 7" Housing have round and square housing options

Mesh and Vinyl

 Full Vinyl, Windowed and Boadered

Custom Openings

- Build into existing frames such as timber frames and stone columns
- Mesh options 65-90% density

Sealed Bottom

- Weather sealed bottom bar in either rubber gasket or bristle brush
- Bottom bar slopped to match surface gradient
- Obstruction sensing motor

Weighted bottom bar weather seal options:

large rubber gasket

small rubber gasket

nylon brush

Cable guided track system for frameless applications.

Recessed tracks for screens fixed to stone, brick or other deep materials.