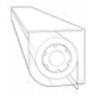

#### Seamless Integration

- Flush to frame roller housing and track
- 5.5" and 7" Housing have round and square housing options

Mesh and Vinyl

 Full Vinyl, Windowed and Boadered

Custom Openings

- Build into existing frames such as timber frames and stone columns
- Mesh options 65-90% density

Sealed Bottom

- Weather sealed bottom bar in either rubber gasket or bristle brush
- Bottom bar slopped to match surface gradient
- Obstruction sensing motor

## Housing Sizes and Spans

5.5" Round Housing
For spans up to 22ft and
drops up to 11ft.

5.5" Square Housing

For spans up to 22ft and

drops up to 11ft.

7" Round Housing
For spans up to 30ft and
drops up to 20ft.