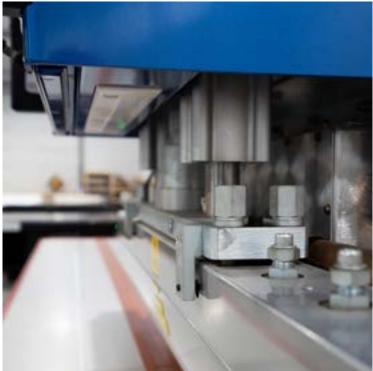

## Manufacturing

Every single Suncoast retractable is fully custom built to the dimensions of your opening. Careful on-site measurements are taken to the manufacturing facility to build the exact width and drop that will be needed. We will even account for the slope of the floor surface so that the bottom bar contacts across the entire width. Our state of the art CNC machinery and RF welding equipment allow for the industries most precise and high quality manufacturing.