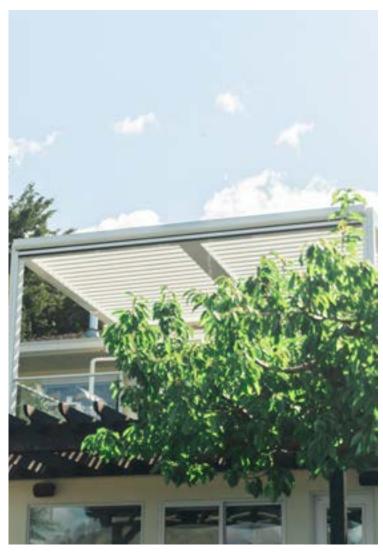

## LOUVERED ROOF SYSTEM

Enjoy the sunshine with the option of shade on demand.

Completely customizable. Maintenance free. All of our Louvered Roof Systems are designed and engineered to withstand local snow loads and wind speeds.

All Aluminum Frame

- Structural grade materials.
- Engineered profiles

Multi Zone Drainage

- Louver blades drain into internal gutter
- Unrestricted zone to zone water flow

Maximum Sunlight

 8" blade spacing provides Industry leading louver blade opening

**Robust Components** 

- Posts: 8"x8" and 6"x6"
- Frame: 2"x10",
  2"x8" and 4"x8"

Hidden Motor

- A dedicated blade in each zone houses the drive motor
- No external arms, levers or pistons

Integrated Gutter