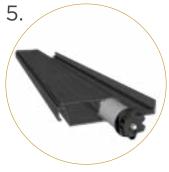

**Robust Components** 

- Posts: 8"x8" and 6"x6"
- Frame: 2"x10",
  2"x8" and 4"x8"

Hidden Motor

- A dedicated blade in each zone houses the drive motor
- No external arms, levers or pistons

Integrated Gutter

Louver Blade

- Depending on local snow load ratings, blades can span up to 15'
- Weather stripping on each blade ensures a tight seal and a quiet interface

Louver Motor Blade

- A Motor Blade houses the High Torque, Italian-made Gaposa motor. Motors and electrical components are CSA approved
- Control up to 225 sqft with one motor