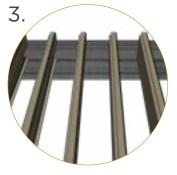

All Aluminum Frame

- Structural grade materials.
- Engineered profiles

Multi Zone Drainage

- Louver blades drain into internal gutter
- Unrestricted zone to zone water flow

Maximum Sunlight

 8" blade spacing provides Industry leading louver blade opening

Louver Blade

- Depending on local snow load ratings, blades can span up to 15'
- Weather stripping on each blade ensures a tight seal and a quiet interface

Louver Motor Blade

- A Motor Blade houses the High Torque, Italian-made Gaposa motor. Motors and electrical components are CSA approved
- Control up to 225 sqft with one motor