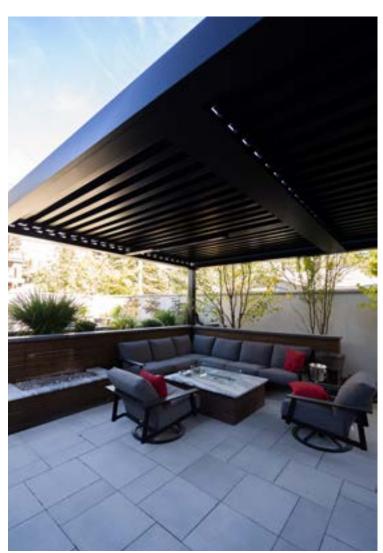

## LOUVERED ROOF SYSTEM

Enjoy the sunshine with the option of shade on demand.

Completely customizable. Maintenance free. All of our Louvered Roof Systems are designed and engineered to withstand local snow loads and wind speeds.

#### Lighting

Suncoast louvers are designed with a light track integrated into the gutter system for LED string lights to create an ambient feel. Pot lights, pendants or mounted fixtures can also be added.

Pot lights, pendant lights and integrated ambient gutter lights.