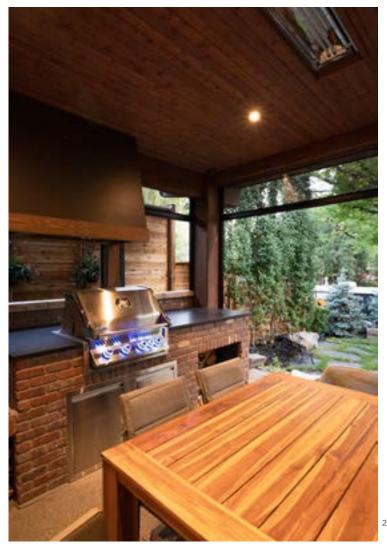

excellent option for residential applications where 3 Season operation is the target.



Suncoast uses mesh made in the USA by Phifer, an industry leader in screens and outdoor fabrics. The vinyl coated fiberglass mesh is anti-mold/mildew and UV resistant.

#### RETRACTABLE POWER SCREEN CONFIGURATIONS





We are pleased to offer our Industry Leading Limited Lifetime Warranty. For more information please visit our website at suncoastbuilt.com



#### | RETRACTABLE SCREENS/VINYL

Where innovation and Technology meet. Our passion to push the boundaries allows us to create the best product possible for our clients and their homes.





## | RETRACTABLE SCREENS/VINYL

# Some highlights of work we've done for forward thinking clients.

#### WATERSIDE





#### PRAIRIE SMOKE





























## **| ACCESSORIES**

## Complete your build with some of our integrated accressories















With a variety of options from quality manufactures such as Infratech and Bromic you are able to choose the correct heater to suit your style and needs. Choose from power outputs ranging 1400-4000W.

Heaters in 3000W, 4000W, 110V and 220v options. Additional products available from Infratech and Bromic.

#### Lighting



Suncoast louvers are designed with a light track integrated into the gutter system for LED string lights to create an ambient feel. Pot lights, pendants or mounted fixtures can also be added.

Pot lights, pendant lights and integrated ambient gutter lights.

#### Sensors



Rain and wind sensors can be built into the control system of the louvered roofs and retrac