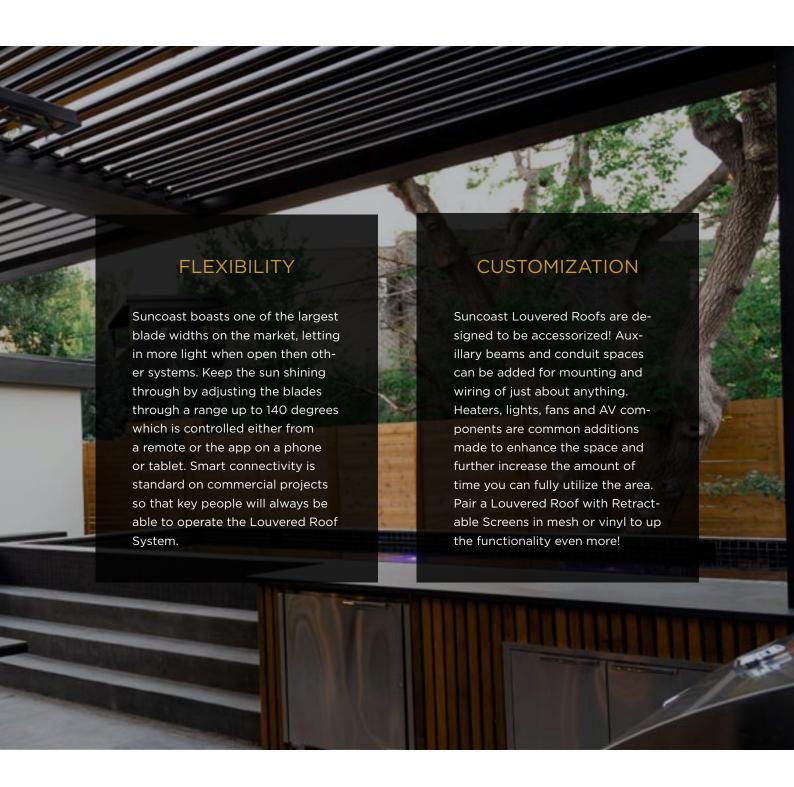

## LOUVERED ROOF SYSTEM

Enjoy the sunshine with the option of shade on demand.

Completely customizable. Maintenance free. All of our Louvered Roof Systems are designed and engineered to withstand local snow loads and wind speeds.

All Aluminum Frame

- Structural grade materials.
- Engineered profiles

Multi Zone Drainage

- Louver blades drain into internal gutter
- Unrestricted zone to zone water flow

Maximum Sunlight

 8" blade spacing provides Industry leading louver blade opening

**Robust Components** 

- Posts: 8"x8" and 6"x6"
- Frame: 2"x10",
  2"x8" and 4"x8"

Hidden Motor

- A dedicated blade in each zone houses the drive motor
- No external arms, levers or pistons

Integrated Gutter

- Integrated internal gutter system
- Gutter fixed internal to frame
- Downspout hidden inside post