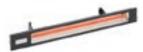

## Complete your build with some of our integrated accressories

With a variety of options from quality manufactures such as Infratech and Bromic you are able to choose the correct heater to suit your style and needs. Choose from power outputs ranging 1400-4000W.

Heaters in 3000W, 4000W, 110V and 220v options. Additional products available from Infratech and Bromic.