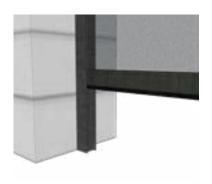

Weighted bottom bar weather seal options:

large rubber gasket

small rubber gasket

nylon brush

Cable guided track system for frameless applications.

Recessed tracks for screens fixed to stone, brick or other deep materials.