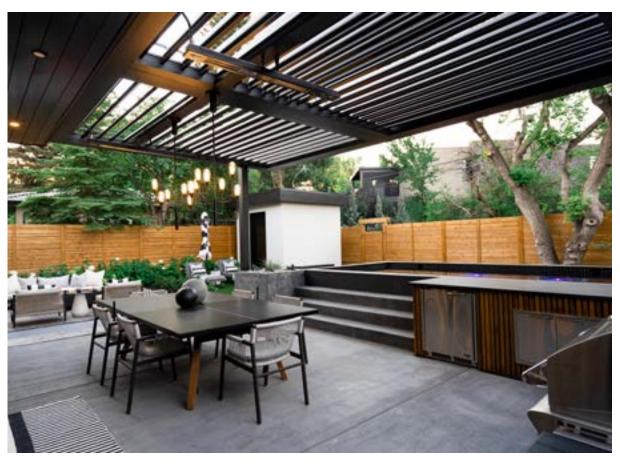

## LOUVERED ROOF SYSTEM

Enjoy the sunshine with the option of shade on demand.

Completely customizable. Maintenance free. All of our Louvered Roof Systems are designed and engineered to withstand local snow loads and wind speeds.

All Aluminum Frame

- Structural grade materials.
- Engineered profiles

Multi Zone Drainage

- Louver blades drain into internal gutter
- Unrestricted zone to zone water flow

Maximum Sunlight

 8" blade spacing provides Industry leading louver blade opening

**Robust Components** 

- Posts: 8"x8" and 6"x6"
- Frame: 2"x10",
  2"x8" and 4"x8"

Hidden Motor

- A dedicated blade in each zone houses the drive motor
- No external arms, levers or pistons

Integrated Gutter

- Integrated internal gutter system
- Gutter fixed internal to frame
- Downspout hidden inside post