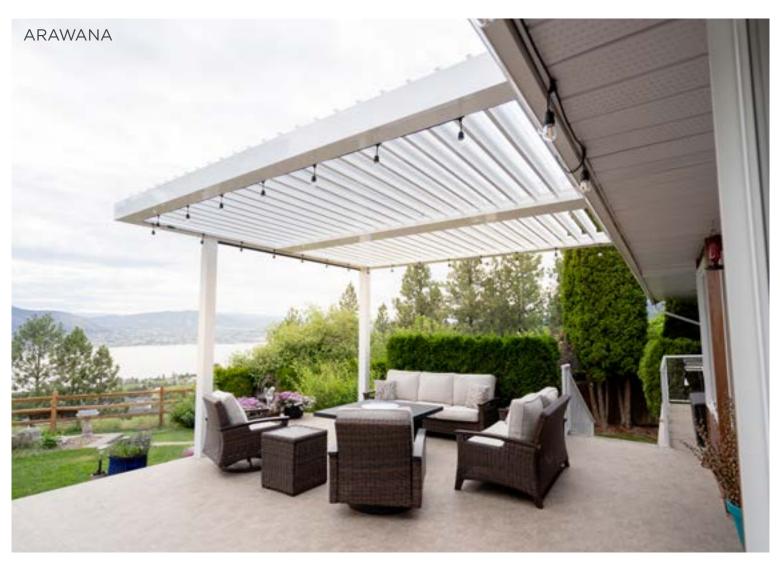

ouses the High Torque, Italian-made Gaposa motor. Motors and electrical components are CSA approved
- Control up to 225 sqft with one motor

### **Color Options**

Suncoast offers 6 stylish standard powder coating color options as well as any custom color which can be found in the RAL pallet. Special order on textures and prints such as wood grain are also available.





We are pleased to offer our Industry Leading Limited Lifetime Warranty. For more information please visit our website at suncoastbuilt.com



We know the best results come from bold ideas. Our Louvered Roof System pushes the boundaries in innovation, durability and dependability.





#### | LOUVERED ROOF SYSTEM

# Some highlights of work we've done for forward thinking clients.

#### KELOWNA





#### **CRESTVIEW**































## | RETRACTABLE SCREENS/VINYL

Enjoy a fully enclosed patio with the touch of a button. Or keep it open and enjoy the breeze.

Don't worry about the weather. No need to send your guests away if the rain comes. Simply lower the Retractable Vinyl Screens and enjoy a warm, dry, enclosed space.







#### Seamless Integration

- Flush to frame roller housing and track
- 5.5" and 7" Housing have round and square housing options



Mesh and Vinyl

 Full Vinyl, Windowed and Boadered



Custom Openings

- Build into existing frames such as timber frames and stone columns
- Mesh options 65-90% density



Sealed Bottom

- Weather sealed bottom bar in either rubber gasket or bristle brush
- Bottom bar slopped to match surface gradient
- Obstruction sensing motor

## Housin