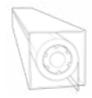

#### Seamless Integration

- Flush to frame roller housing and track
- 5.5" and 7" Housing have round and square housing options

Mesh and Vinyl

 Full Vinyl, Windowed and Boadered

Custom Openings

- Build into existing frames such as timber frames and stone columns
- Mesh options 65-90% density

Sealed Bottom

- Weather sealed bottom bar in either rubber gasket or bristle brush
- Bottom bar slopped to match surface gradient
- Obstruction sensing motor

## Housing Sizes and Spans

5.5" Round Housing
For spans up to 22ft and
drops up to 11ft.

5.5" Square Housing

For spans up to 22ft and

drops up to 11ft.

7" Round Housing
For spans up to 30ft and
drops up to 20ft.