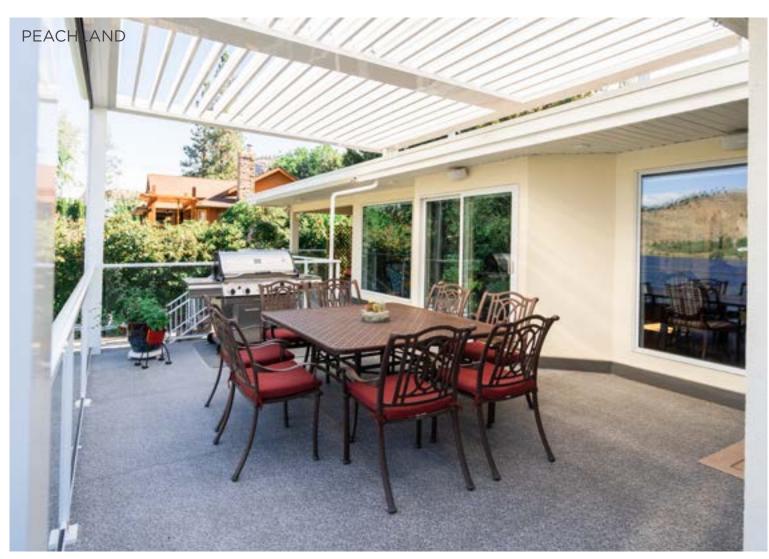

## LOUVERED ROOF SYSTEM

Enjoy the sunshine with the option of shade on demand.

Completely customizable. Maintenance free. All of our Louvered Roof Systems are designed and engineered to withstand local snow loads and wind speeds.

All Aluminum Frame

- Structural grade materials.
- Engineered profiles

Multi Zone Drainage

- Louver blades drain into internal gutter
- Unrestricted zone to zone water flow

Maximum Sunlight

 8" blade spacing provides Industry leading louver blade opening