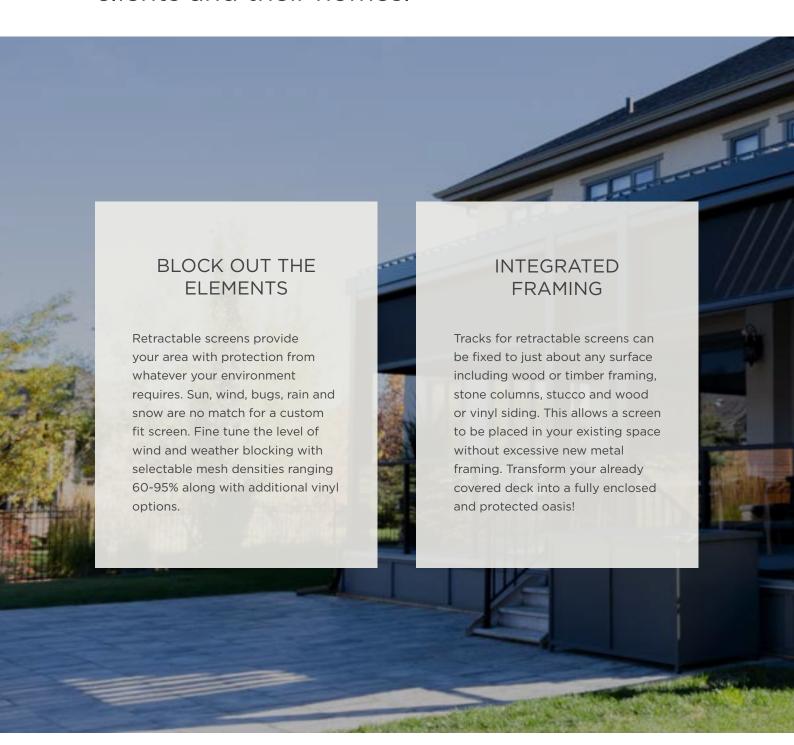

## | RETRACTABLE SCREENS/VINYL

Enjoy a fully enclosed patio with the touch of a button. Or keep it open and enjoy the breeze.

Don't worry about the weather. No need to send your guests away if the rain comes. Simply lower the Retractable Vinyl Screens and enjoy a warm, dry, enclosed space.

#### Seamless Integration

- Flush to frame roller housing and track
- 5.5" and 7" Housing have round and square housing options

Mesh and Vinyl

 Full Vinyl, Windowed and Boadered

Custom Openings

- Build into existing frames such as timber frames and stone columns
- Mesh options 65-90% density

Sealed Bottom

- Weather sealed bottom bar in either rubber gasket or bristle brush
- Bottom bar slopped to match surface gradient
- Obstruction sensing motor