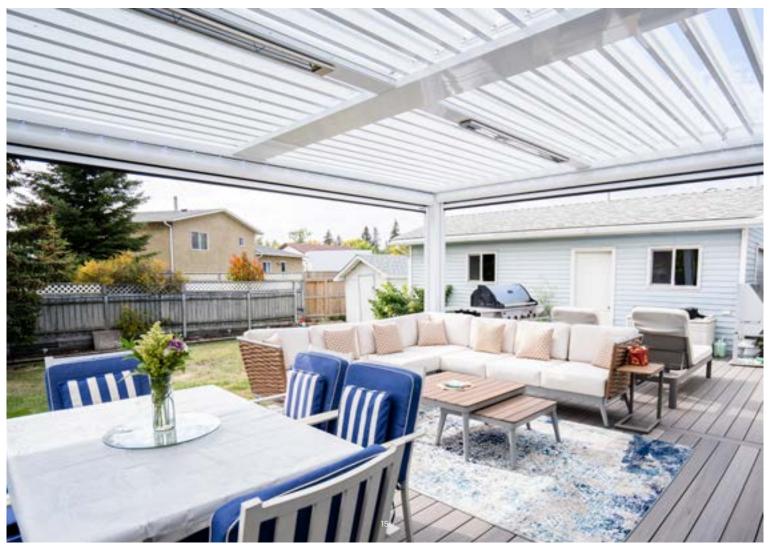

High Torque, Italian-made Gaposa motor. Motors and electrical components are CSA approved
- Control up to 225 sqft with one motor

### **Color Options**

Suncoast offers 6 stylish standard powder coating color options as well as any custom color which can be found in the RAL pallet. Special order on textures and prints such as wood grain are also available.





We are pleased to offer our Industry Leading Limited Lifetime Warranty. For more information please visit our website at suncoastbuilt.com



We know the best results come from bold ideas. Our Louvered Roof System pushes the boundaries in innovation, durability and dependability.





#### | LOUVERED ROOF SYSTEM

# Some highlights of work we've done for forward thinking clients.

#### KELOWNA





#### **CRESTVIEW**































## | RETRACTABLE SCREENS/VINYL

Enjoy a fully enclosed patio with the touch of a button. Or keep it open and enjoy the breeze.

Don't worry about the weather. No need to send your guests away if the rain comes. Simply lower the Retractable Vinyl Screens and enjoy a warm, dry, enclosed space.







#### Seamless Integration

- Flush to frame roller housing and track
- 5.5" and 7" Housing have round and square housing options



Mesh and Vinyl

 Full Vinyl, Windowed and Boadered



Custom Openings

- Build into existing frames such as timber frames and stone columns
- Mesh options 65-90% density



Sealed Bottom

- Weather sealed bottom bar in either rubber gasket or bristle brush
- Bottom bar slopped to match surface gradient
- Obstruction sensing motor

## Housing Sizes an