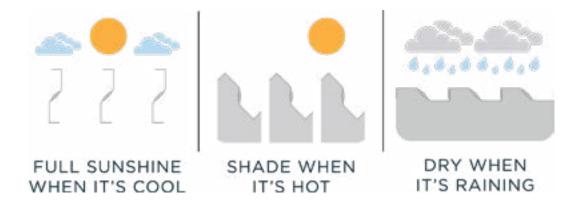

## LOUVERED ROOF SYSTEM

Enjoy the sunshine with the option of shade on demand.

Completely customizable. Maintenance free. All of our Louvered Roof Systems are designed and engineered to withstand local snow loads and wind speeds.