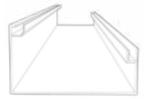

## | RETRACTABLE SCREENS/VINYL

Enjoy a fully enclosed patio with the touch of a button. Or keep it open and enjoy the breeze.

Don't worry about the weather. No need to send your guests away if the rain comes. Simply lower the Retractable Vinyl Screens and enjoy a warm, dry, enclosed space.

#### Seamless Integration

- Flush to frame roller housing and track
- 5.5" and 7" Housing have round and square housing options

Mesh and Vinyl

 Full Vinyl, Windowed and Boadered

Custom Openings

- Build into existing frames such as timber frames and stone columns
- Mesh options 65-90% density

Sealed Bottom

- Weather sealed bottom bar in either rubber gasket or bristle brush
- Bottom bar slopped to match surface gradient
- Obstruction sensing motor