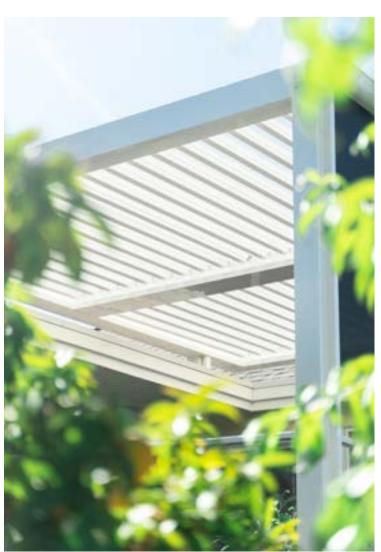

All Aluminum Frame

- Structural grade materials.
- Engineered profiles

Multi Zone Drainage

- Louver blades drain into internal gutter
- Unrestricted zone to zone water flow

Maximum Sunlight

 8" blade spacing provides Industry leading louver blade opening

**Robust Components** 

- Posts: 8"x8" and 6"x6"
- Frame: 2"x10",
  2"x8" and 4"x8"

Hidden Motor

- A dedicated blade in each zone houses the drive motor
- No external arms, levers or pistons

Integrated Gutter

- Integrated internal gutter system
- Gutter fixed internal to frame
- Downspout hidden inside post