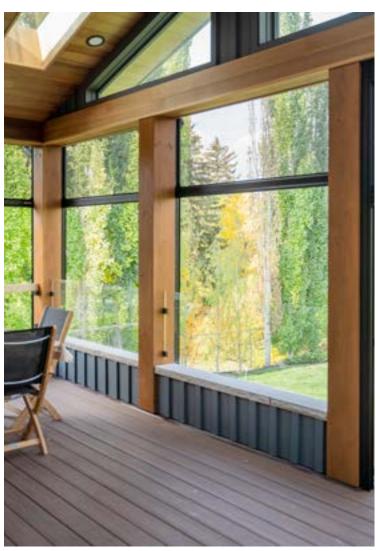

## | RETRACTABLE SCREENS/VINYL

Enjoy a fully enclosed patio with the touch of a button. Or keep it open and enjoy the breeze.

Don't worry about the weather. No need to send your guests away if the rain comes. Simply lower the Retractable Vinyl Screens and enjoy a warm, dry, enclosed space.

#### Seamless Integration

- Flush to frame roller housing and track
- 5.5" and 7" Housing have round and square housing options

Mesh and Vinyl

 Full Vinyl, Windowed and Boadered

Custom Openings

- Build into existing frames such as timber frames and stone columns
- Mesh options 65-90% density

Sealed Bottom

- Weather sealed bottom bar in either rubber gasket or bristle brush
- Bottom bar slopped to match surface gradient
- Obstruction sensing motor