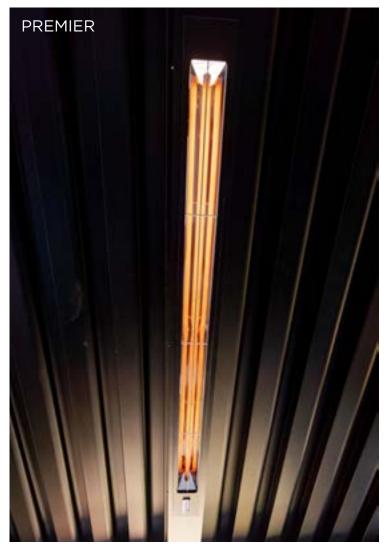

## Complete your build with some of our integrated accressories

With a variety of options from quality manufactures such as Infratech and Bromic you are able to choose the correct heater to suit your style and needs. Choose from power outputs ranging 1400-4000W.

Heaters in 3000W, 4000W, 110V and 220v options. Additional products available from Infratech and Bromic.