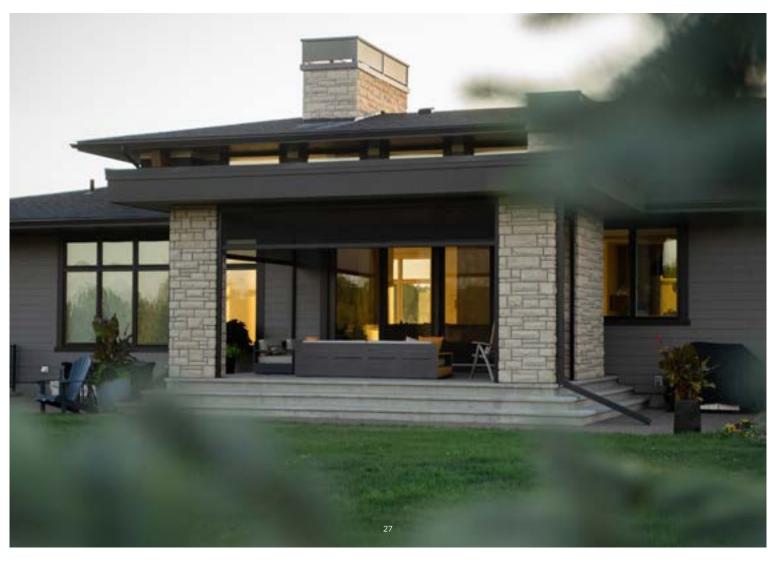

e an excellent option for residential applications where 3 Season operation is the target.



Suncoast uses mesh made in the USA by Phifer, an industry leader in screens and outdoor fabrics. The vinyl coated fiberglass mesh is anti-mold/mildew and UV resistant.

#### RETRACTABLE POWER SCREEN CONFIGURATIONS





We are pleased to offer our Industry Leading Limited Lifetime Warranty. For more information please visit our website at suncoastbuilt.com



#### | RETRACTABLE SCREENS/VINYL

Where innovation and Technology meet. Our passion to push the boundaries allows us to create the best product possible for our clients and their homes.





## | RETRACTABLE SCREENS/VINYL

# Some highlights of work we've done for forward thinking clients.

#### WATERSIDE





#### PRAIRIE SMOKE





























## **| ACCESSORIES**

## Complete your build with some of our integrated accressories















With a variety of options from quality manufactures such as Infratech and Bromic you are able to choose the correct heater to suit your style and needs. Choose from power outputs ranging 1400-4000W.

Heaters in 3000W, 4000W, 110V and 220v options. Additional products available from Infratech and Bromic.

#### Lighting



Suncoast louvers are designed with a light track integrated into the gutter system for LED string lights to create an ambient feel. Pot lights, pendants or mounted fixtures can also be added.

Pot lights, pendant lights and integrated ambient gutter lights.

#### Sensors



Rain and wind sensors can be built into the control system of the louvered roofs and re