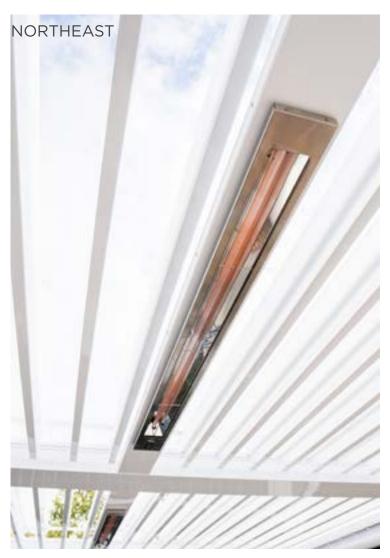

## Complete your build with some of our integrated accressories

With a variety of options from quality manufactures such as Infratech and Bromic you are able to choose the correct heater to suit your style and needs. Choose from power outputs ranging 1400-4000W.

Heaters in 3000W, 4000W, 110V and 220v options. Additional products available from Infratech and Bromic.