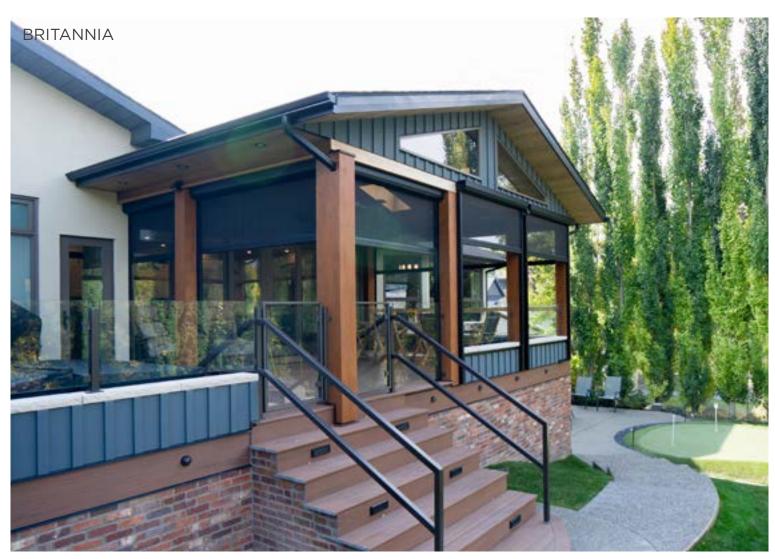

## | RETRACTABLE SCREENS/VINYL

Enjoy a fully enclosed patio with the touch of a button. Or keep it open and enjoy the breeze.

Don't worry about the weather. No need to send your guests away if the rain comes. Simply lower the Retractable Vinyl Screens and enjoy a warm, dry, enclosed space.

#### WATERSIDE

#### PRAIRIE SMOKE