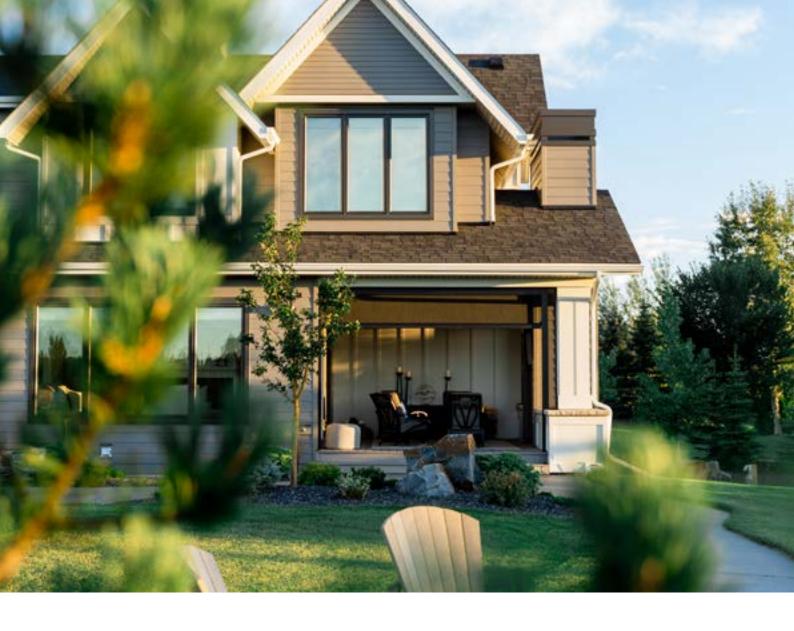

## | RETRACTABLE SCREENS/VINYL

Enjoy a fully enclosed patio with the touch of a button. Or keep it open and enjoy the breeze.

Don't worry about the weather. No need to send your guests away if the rain comes. Simply lower the Retractable Vinyl Screens and enjoy a warm, dry, enclosed space.

#### Seamless Integration

- Flush to frame roller housing and track
- 5.5" and 7" Housing have round and square housing options

Mesh and Vinyl

 Full Vinyl, Windowed and Boadered

Custom Openings

- Build into existing frames such as timber frames and stone columns
- Mesh options 65-90% density

Sealed Bottom

- Weather sealed bottom bar in either rubber gasket or bristle brush
- Bottom bar slopped to match surface gradient
- Obstruction sensing motor