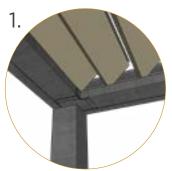

All Aluminum Frame

- Structural grade materials.
- Engineered profiles

Multi Zone Drainage

- Louver blades drain into internal gutter
- Unrestricted zone to zone water flow

Maximum Sunlight

 8" blade spacing provides Industry leading louver blade opening

**Robust Components** 

- Posts: 8"x8" and 6"x6"
- Frame: 2"x10",
  2"x8" and 4"x8"

Hidden Motor

- A dedicated blade in each zone houses the drive motor
- No external arms, levers or pistons

Integrated Gutter

- Integrated internal gutter system
- Gutter fixed internal to frame
- Downspout hidden inside post