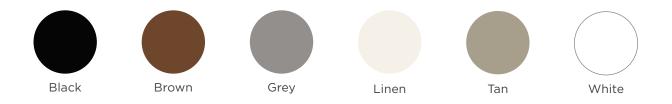

### Screen Color Options and Densities

Screen density selection is largely utility driven. Bug protection requires a low density mesh while a higher density would be more appropriate for wind deflection. Privacy may also be a considering factor in selection. In addition to mesh, our vinyl screens are an excellent option for residential applications where 3 Season operation is the target.

Suncoast uses mesh made in the USA by Phifer, an industry leader in screens and outdoor fabrics. The vinyl coated fiberglass mesh is anti-mold/mildew and UV resistant.