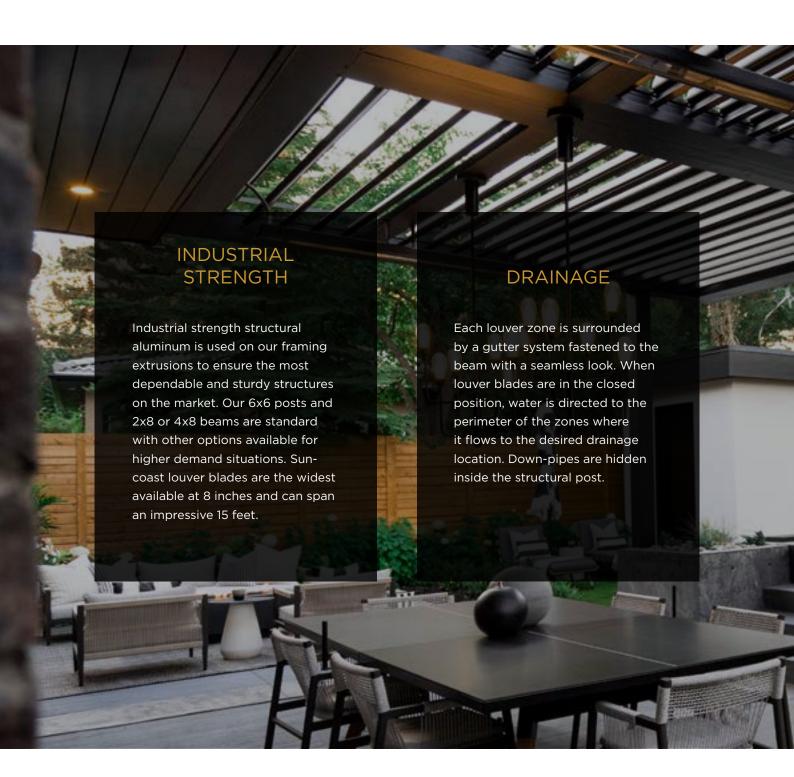

All Aluminum Frame

- Structural grade materials.
- Engineered profiles

Multi Zone Drainage

- Louver blades drain into internal gutter
- Unrestricted zone to zone water flow

Maximum Sunlight

 8" blade spacing provides Industry leading louver blade opening

- Integrated internal gutter system
- Gutter fixed internal to frame
- Downspout hidden inside post