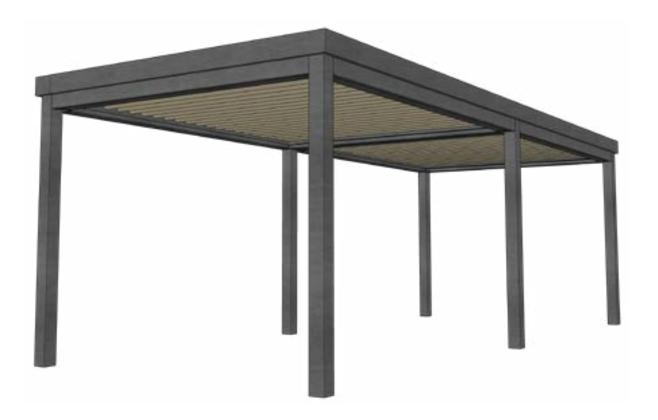

## LOUVERED ROOF SYSTEM

Enjoy the sunshine with the option of shade on demand.

Completely customizable. Maintenance free. All of our Louvered Roof Systems are designed and engineered to withstand local snow loads and wind speeds.

All Aluminum Frame

- Structural grade materials.
- Engineered profiles

Multi Zone Drainage

- Louver blades drain into internal gutter
- Unrestricted zone to zone water flow

Maximum Sunlight

 8" blade spacing provides Industry leading louver blade opening

**Robust Components** 

- Posts: 8"x8" and 6"x6"
- Frame: 2"x10",
  2"x8" and 4"x8"

Hidden Motor

- A dedicated blade in each zone houses the drive motor
- No external arms, levers or pistons

Integrated Gutter

- Integrated internal gutter system
- Gutter fixed internal to frame
- Downspout hidden inside post