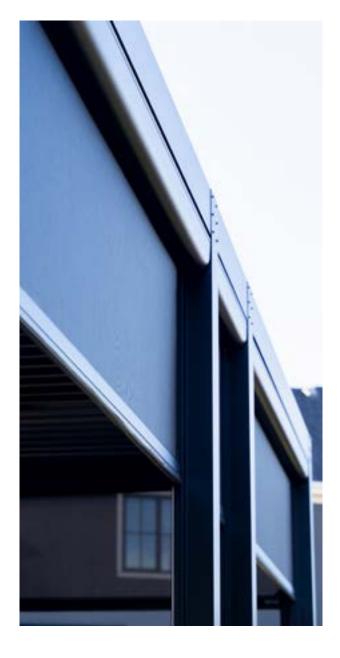

All Aluminum Frame

- Structural grade materials.
- Engineered profiles

Multi Zone Drainage

- Louver blades drain into internal gutter
- Unrestricted zone to zone water flow

Maximum Sunlight

 8" blade spacing provides Industry leading louver blade opening

**Robust Components** 

- Posts: 8"x8" and 6"x6"
- Frame: 2"x10",
  2"x8" and 4"x8"

Hidden Motor

- A dedicated blade in each zone houses the drive motor
- No external arms, levers or pistons

Integrated Gutter

- Integrated internal gutter system
- Gutter fixed internal to frame
- Downspout hidden inside post