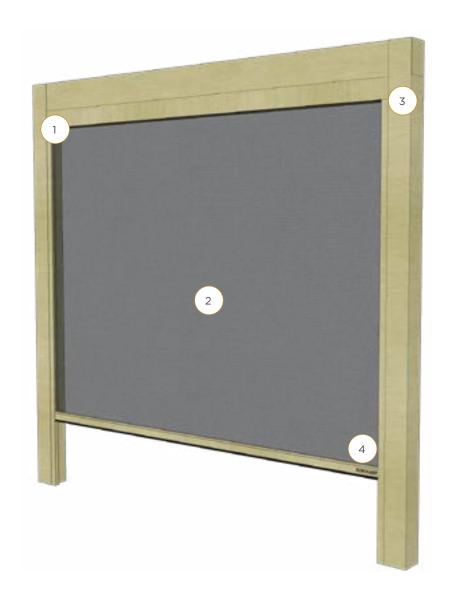

#### Seamless Integration

- Flush to frame roller housing and track
- 5.5" and 7" Housing have round and square housing options

Mesh and Vinyl

 Full Vinyl, Windowed and Boadered

Custom Openings

- Build into existing frames such as timber frames and stone columns
- Mesh options 65-90% density

Sealed Bottom

- Weather sealed bottom bar in either rubber gasket or bristle brush
- Bottom bar slopped to match surface gradient
- Obstruction sensing motor

Weighted bottom bar weather seal options:

large rubber gasket

small rubber gasket

nylon brush

Cable guided track system for frameless applications.

Recessed tracks for screens fixed to stone, brick or other deep materials.