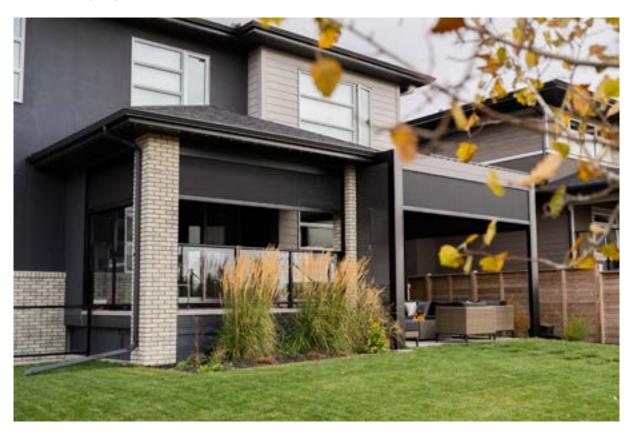

## | RETRACTABLE SCREENS/VINYL

Enjoy a fully enclosed patio with the touch of a button. Or keep it open and enjoy the breeze.

Don't worry about the weather. No need to send your guests away if the rain comes. Simply lower the Retractable Vinyl Screens and enjoy a warm, dry, enclosed space.

#### Seamless Integration

- Flush to frame roller housing and track
- 5.5" and 7" Housing have round and square housing options

Mesh and Vinyl

 Full Vinyl, Windowed and Boadered

Custom Openings

- Build into existing frames such as timber frames and stone columns
- Mesh options 65-90% density

Sealed Bottom

- Weather sealed bottom bar in either rubber gasket or bristle brush
- Bottom bar slopped to match surface gradient
- Obstruction sensing motor