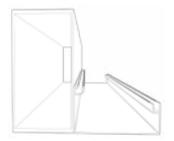

## LOUVERED ROOF SYSTEM

Enjoy the sunshine with the option of shade on demand.

Completely customizable. Maintenance free. All of our Louvered Roof Systems are designed and engineered to withstand local snow loads and wind speeds.

All Aluminum Frame

- Structural grade materials.
- Engineered profiles

Multi Zone Drainage

- Louver blades drain into internal gutter
- Unrestricted zone to zone water flow

Maximum Sunlight

 8" blade spacing provides Industry leading louver blade opening

**Robust Components** 

- Posts: 8"x8" and 6"x6"
- Frame: 2"x10",
  2"x8" and 4"x8"

Hidden Motor

- A dedicated blade in each zone houses the drive motor
- No external arms, levers or pistons

Integrated Gutter

- Integrated internal gutter system
- Gutter fixed internal to frame
- Downspout hidden inside post