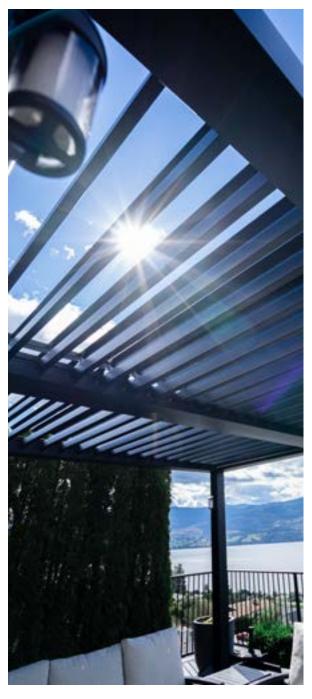

All Aluminum Frame

- Structural grade materials.
- Engineered profiles

Multi Zone Drainage

- Louver blades drain into internal gutter
- Unrestricted zone to zone water flow

Maximum Sunlight

 8" blade spacing provides Industry leading louver blade opening

Louver Blade

- Depending on local snow load ratings, blades can span up to 15'
- Weather stripping on each blade ensures a tight seal and a quiet interface

Louver Motor Blade

- A Motor Blade houses the High Torque, Italian-made Gaposa motor. Motors and electrical components are CSA approved
- Control up to 225 sqft with one motor