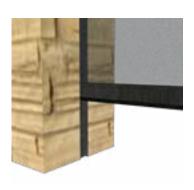

#### Seamless Integration

- Flush to frame roller housing and track
- 5.5" and 7" Housing have round and square housing options

Mesh and Vinyl

 Full Vinyl, Windowed and Boadered

Custom Openings

- Build into existing frames such as timber frames and stone columns
- Mesh options 65-90% density

Weighted bottom bar weather seal options:

large rubber gasket

small rubber gasket

nylon brush

Cable guided track system for frameless applications.

Recessed tracks for screens fixed to stone, brick or other deep materials.