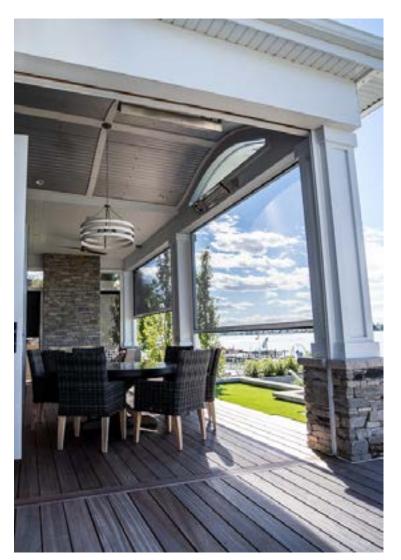

## | RETRACTABLE SCREENS/VINYL

Enjoy a fully enclosed patio with the touch of a button. Or keep it open and enjoy the breeze.

Don't worry about the weather. No need to send your guests away if the rain comes. Simply lower the Retractable Vinyl Screens and enjoy a warm, dry, enclosed space.

#### Seamless Integration

- Flush to frame roller housing and track
- 5.5" and 7" Housing have round and square housing options

Mesh and Vinyl

 Full Vinyl, Windowed and Boadered

Custom Openings

- Build into existing frames such as timber frames and stone columns
- Mesh options 65-90% density

Sealed Bottom

- Weather sealed bottom bar in either rubber gasket or bristle brush
- Bottom bar slopped to match surface gradient
- Obstruction sensing motor