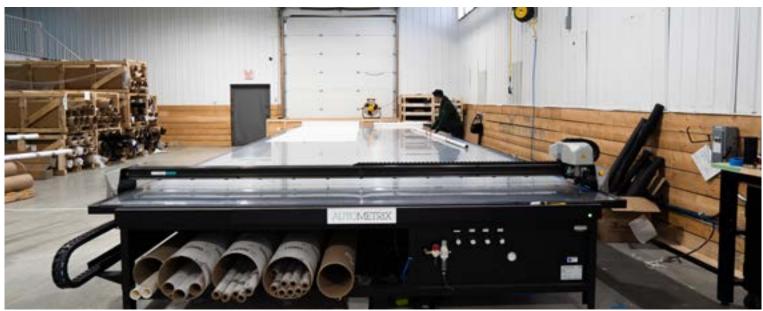

## Manufacturing

Every single Suncoast retractable is fully custom built to the dimensions of your opening. Careful on-site measurements are taken to the manufacturing facility to build the exact width and drop that will be needed. We will even account for the slope of the floor surface so that the bottom bar contacts across the entire width. Our state of the art CNC machinery and RF welding equipment allow for the industries most precise and high quality manufacturing.