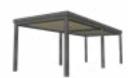

## LOUVERED ROOF SYSTEM

Enjoy the sunshine with the option of shade on demand.

Completely customizable. Maintenance free. All of our Louvered Roof Systems are designed and engineered to withstand local snow loads and wind speeds.

## Frame Specifications and Tolerances

2 x 8 Frame with Internal Gutter

- Span up to 16' between posts
- The integrated gutter is fastened to the beam and includes chases for motor wiring and ambient rope lights

2 x 10 Frame with Internal Gutter

• Span up to 20' between posts

4 x 8 Frame with Internal Gutter

• Span up to 26' between posts

Gutter with Light Track and Wire Chase

 Louver Gutter with built in LED Light Strip Channel