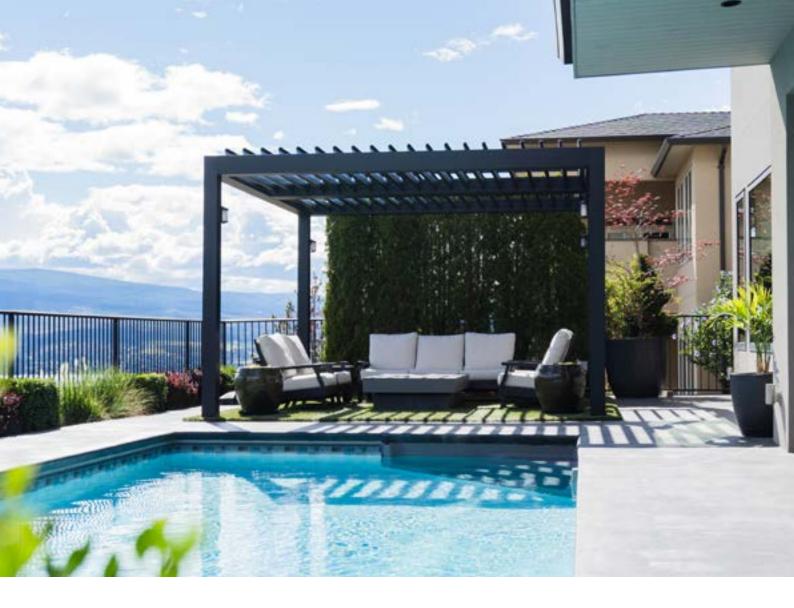

## LOUVERED ROOF SYSTEM

Enjoy the sunshine with the option of shade on demand.

Completely customizable. Maintenance free. All of our Louvered Roof Systems are designed and engineered to withstand local snow loads and wind speeds.

All Aluminum Frame

- Structural grade materials.
- Engineered profiles

Multi Zone Drainage

- Louver blades drain into internal gutter
- Unrestricted zone to zone water flow

Maximum Sunlight

 8" blade spacing provides Industry leading louver blade opening

We are pleased to offer our Industry Leading Limited Lifetime Warranty. For more information please visit our website at suncoastbuilt.com

We know the best results come from bold ideas. Our Louvered Roof System pushes the boundaries in innovation, durability and dependability.