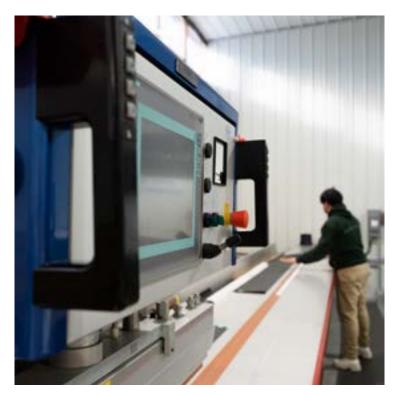

## Manufacturing

Every single Suncoast retractable is fully custom built to the dimensions of your opening. Careful on-site measurements are taken to the manufacturing facility to build the exact width and drop that will be needed. We will even account for the slope of the floor surface so that the bottom bar contacts across the entire width. Our state of the art CNC machinery and RF welding equipment allow for the industries most precise and high quality manufacturing.