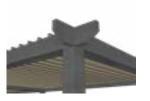

## LOUVERED ROOF SYSTEM

Enjoy the sunshine with the option of shade on demand.

Completely customizable. Maintenance free. All of our Louvered Roof Systems are designed and engineered to withstand local snow loads and wind speeds.

All Aluminum Frame

- Structural grade materials.
- Engineered profiles

Multi Zone Drainage

- Louver blades drain into internal gutter
- Unrestricted zone to zone water flow

Maximum Sunlight

 8" blade spacing provides Industry leading louver blade opening

**Robust Components** 

- Posts: 8"x8" and 6"x6"
- Frame: 2"x10",
  2"x8" and 4"x8"

Hidden Motor

- A dedicated blade in each zone houses the drive motor
- No external arms, levers or pistons

Integrated Gutter

- Integrated internal gutter system
- Gutter fixed internal to frame
- Downspout hidden inside post