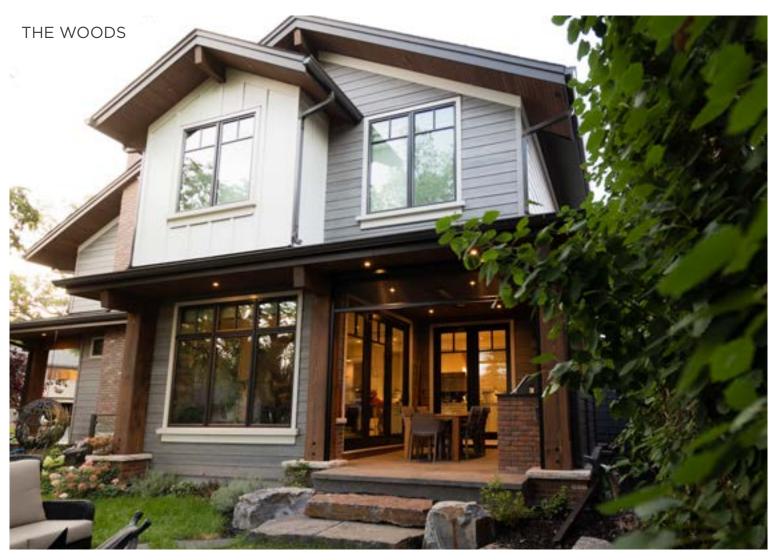

an excellent option for residential applications where 3 Season operation is the target.



Suncoast uses mesh made in the USA by Phifer, an industry leader in screens and outdoor fabrics. The vinyl coated fiberglass mesh is anti-mold/mildew and UV resistant.

#### RETRACTABLE POWER SCREEN CONFIGURATIONS





We are pleased to offer our Industry Leading Limited Lifetime Warranty. For more information please visit our website at suncoastbuilt.com



#### | RETRACTABLE SCREENS/VINYL

Where innovation and Technology meet. Our passion to push the boundaries allows us to create the best product possible for our clients and their homes.





## | RETRACTABLE SCREENS/VINYL

# Some highlights of work we've done for forward thinking clients.

#### WATERSIDE





#### PRAIRIE SMOKE





























## **| ACCESSORIES**

## Complete your build with some of our integrated accressories















With a variety of options from quality manufactures such as Infratech and Bromic you are able to choose the correct heater to suit your style and needs. Choose from power outputs ranging 1400-4000W.

Heaters in 3000W, 4000W, 110V and 220v options. Additional products available from Infratech and Bromic.

#### Lighting



Suncoast louvers are designed with a light track integrated into the gutter system for LED string lights to create an ambient feel. Pot lights, pendants or mounted fixtures can also be added.

Pot lights, pendant lights and integrated ambient gutter lights.

#### Sensors



Rain and wind sensors can be built into the control system of the louvered roofs and retr