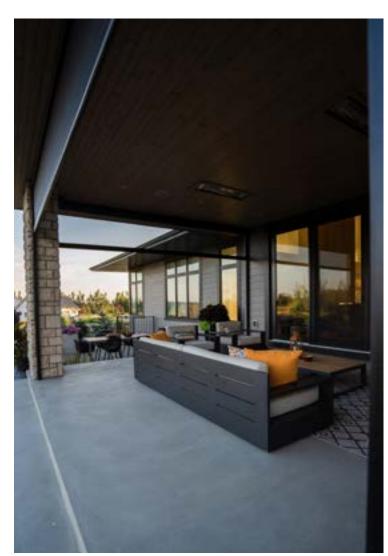

are an excellent option for residential applications where 3 Season operation is the target.



Suncoast uses mesh made in the USA by Phifer, an industry leader in screens and outdoor fabrics. The vinyl coated fiberglass mesh is anti-mold/mildew and UV resistant.

#### RETRACTABLE POWER SCREEN CONFIGURATIONS





We are pleased to offer our Industry Leading Limited Lifetime Warranty. For more information please visit our website at suncoastbuilt.com



#### | RETRACTABLE SCREENS/VINYL

Where innovation and Technology meet. Our passion to push the boundaries allows us to create the best product possible for our clients and their homes.





## | RETRACTABLE SCREENS/VINYL

# Some highlights of work we've done for forward thinking clients.

#### WATERSIDE





#### PRAIRIE SMOKE





























## **| ACCESSORIES**

## Complete your build with some of our integrated accressories















With a variety of options from quality manufactures such as Infratech and Bromic you are able to choose the correct heater to suit your style and needs. Choose from power outputs ranging 1400-4000W.

Heaters in 3000W, 4000W, 110V and 220v options. Additional products available from Infratech and Bromic.

#### Lighting



Suncoast louvers are designed with a light track integrated into the gutter system for LED string lights to create an ambient feel. Pot lights, pendants or mounted fixtures can also be added.

Pot lights, pendant lights and integrated ambient gutter lights.

#### Sensors



Rain and wind sensors can be built into the control system of the louvered roofs and