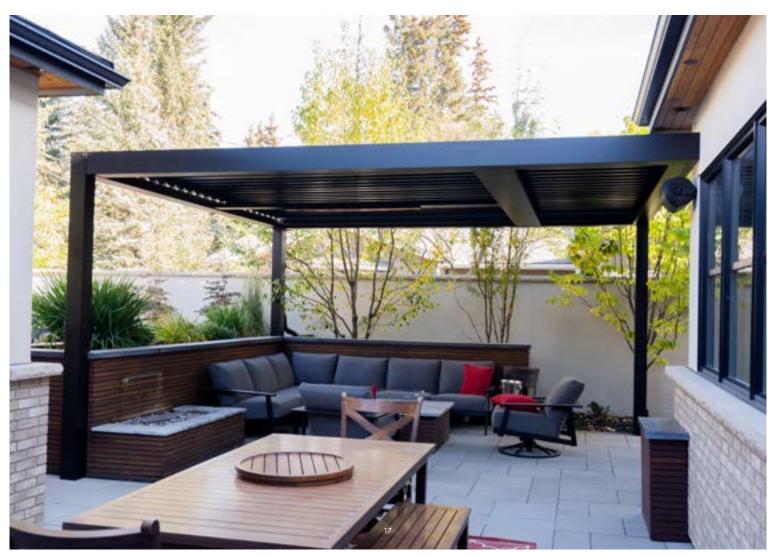

## LOUVERED ROOF SYSTEM

Enjoy the sunshine with the option of shade on demand.

Completely customizable. Maintenance free. All of our Louvered Roof Systems are designed and engineered to withstand local snow loads and wind speeds.

All Aluminum Frame

- Structural grade materials.
- Engineered profiles

Multi Zone Drainage

- Louver blades drain into internal gutter
- Unrestricted zone to zone water flow

Maximum Sunlight

 8" blade spacing provides Industry leading louver blade opening

**Robust Components** 

- Posts: 8"x8" and 6"x6"
- Frame: 2"x10",
  2"x8" and 4"x8"

Hidden Motor

- A dedicated blade in each zone houses the drive motor
- No external arms, levers or pistons

Integrated Gutter

- Integrated internal gutter system
- Gutter fixed internal to frame
- Downspout hidden inside post