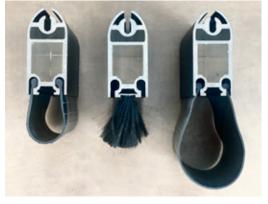

## FIXED SCREENS AND EXTRUSIONS

#### **PRODUCTS**

Carefully designed aluminum extrusions give you the ability to adapt our products to virtually any space.

We have a large catalog of extrusions matched with the expertise to advise on their use in various applications Some of our most common extrusions are:

- 1x2
- 2x2
- C-Channel
- Screen Door
- 2x2 Mounting Angle