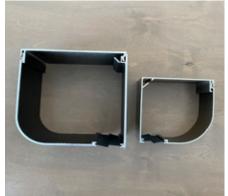

## FIXED SCREENS AND EXTRUSIONS

#### **PRODUCTS**

Carefully designed aluminum extrusions give you the ability to adapt our products to virtually any space.

We have a large catalog of extrusions matched with the expertise to advise on their use in various applications Some of our most common extrusions are:

- 1x2
- 2x2
- C-Channel
- Screen Door
- 2x2 Mounting Angle